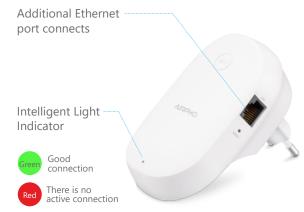

• Easily expands wireless coverage at a

• Additional Ethernet port connects a

wired device for better performance.

push of the WPS button.

**AR-E200** 

300Mbps WiFi Range Extender

It comes with one Fast Ethernet port, which allows you to integrate your game console, media players or other wired device into your Wi-Fi network. The extender also features WPS function that ensures user privacy with CD-less

installation. With such feature, you can easily expand your Wi-Fi coverage at a push of the WPS button, and access to fast, stable and secure network from anywhere in your house.