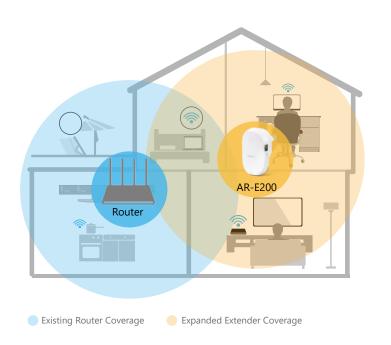

## Description

The AR-E200 - 300Mbps Wi-Fi Range Extender extends your Wi-Fi signals to the areas of your home where your standard router cannot reach. It supports wireless speeds of up to 300Mbps and provides fast and reliable connections for

your mobile devices, media players and laptops. Integrated with the MIMO technology, your wireless speed is 3 times faster than other 300Mbps range extender.

installation. With such feature, you can easily expand your Wi-Fi coverage at a push of the WPS button, and access to fast, stable and secure network from anywhere in your house.